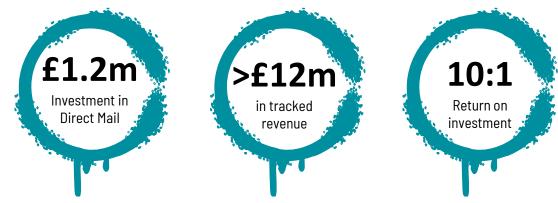

### THE DETAIL

- Having profiled Stiltz customers with Experian, Brazil Street identified Prospect Direct Mail as a good new customer acquisition channel to test.
- The strategy was to target lookalikes of existing customers with personalised mail.
- It's solus, delivered into relevant homes, with sufficient space to inform and persuade.
- Brazil Street would also be able to attribute orders and new customers back to Direct Mail campaigns, by way of a name and address match back, which would allow us to report direct ROI.
- The initial investment in 2020-2021 of £100,000 delivered £1.4m in tracked revenue.
- Total investment in the channel now exceeds £1.2m, which has generated >£12m of attributed sales.